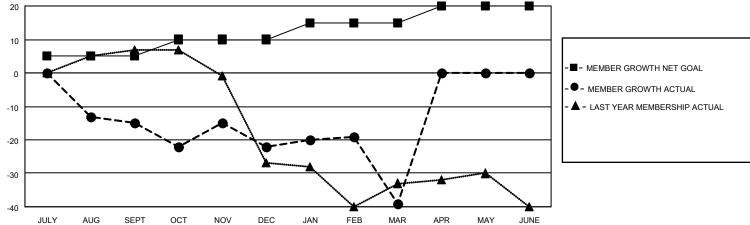

## MONTHLY MEMBERSHIP PROGRESS REPORT

LOCATION ILLINOIS District 1 D Results as of: 3/31/2023

| Clubs RESULTS FOR 2022-2023 |   |   |   | Members RESULTS FOR 2022-2023 |   |    |    |
|-----------------------------|---|---|---|-------------------------------|---|----|----|
|                             |   |   |   |                               |   |    |    |
| JULY/AUG/SEPT               | 0 | 0 | 1 | JULY/AUG/SEPT                 | 5 | 31 | 39 |
| OCT/NOV/DEC                 | 0 | 0 | 0 | OCT/NOV/DEC                   | 5 | 27 | 31 |
| JAN/FEB/MAR                 | 1 | 0 | 0 | JAN/FEB/MAR                   | 5 | 20 | 36 |
| APR/MAY/JUNE                | 1 | 0 | 0 | APR/MAY/JUNE                  | 5 | 0  | 0  |

## GOALS AND ACTUAL NEW CLUBS CUMULATIVE







| DROPPED CLUBS: 1 |    | 21 CLUBS OF 49 ADDED 1 OR<br>MORE NEW MEMBERS | GENDER DISTRIBUTION                 |                |  |
|------------------|----|-----------------------------------------------|-------------------------------------|----------------|--|
|                  |    | MORE NEW MEMBERS                              | MALE                                | 1,036 (70.52%) |  |
|                  |    |                                               | FEMALE 433 (29.48%)                 |                |  |
| DROPPED MEMBERS  |    |                                               | NON BINARY                          | 0 (0.00%)      |  |
|                  |    |                                               | PREFER NOT TO ANSWER 0 (0.00%)      |                |  |
| DECE